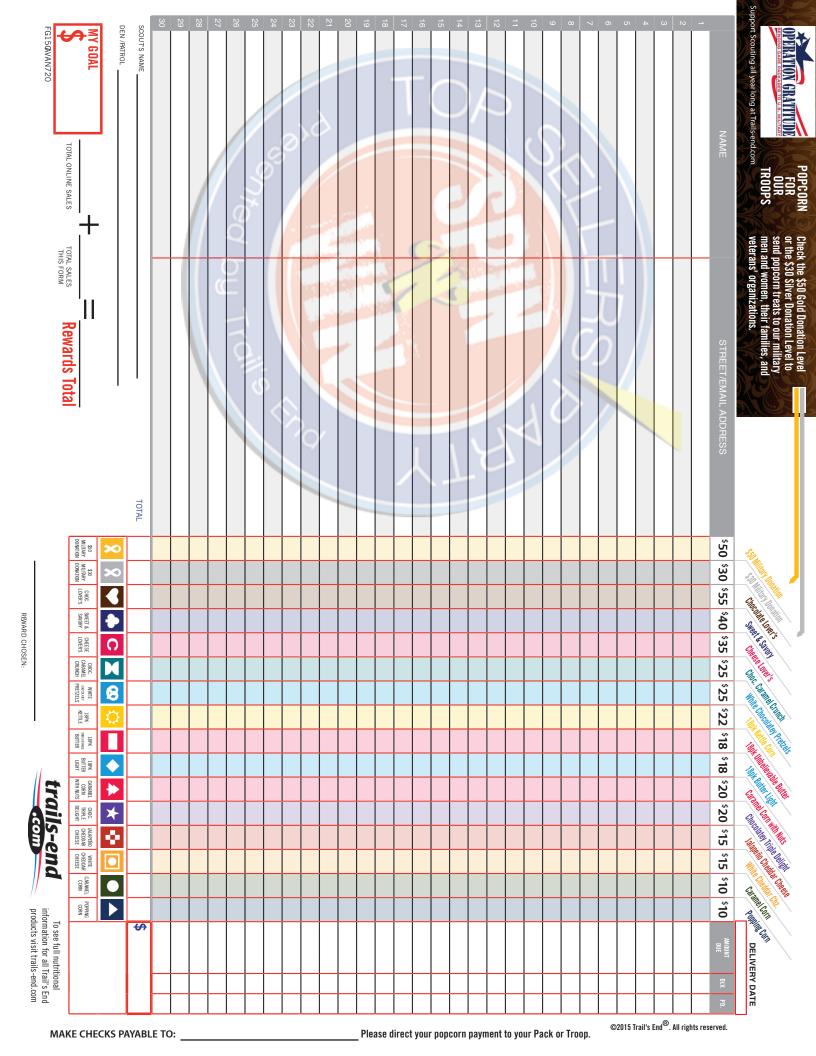

Sweet crunchy caramel corn in a creamy chocolatey coating.





The perfect blend of crispy pretzels wrapped in creamy white chocolatey goodness.







#### COLLECTION

## Sweet & Savory

- Butter Toffee 2007
- White Cheddar Cheese Corn 502
- Chocolatev Triple Delight<sup>™</sup> 13.50z.

Over \$27.00 to local Scouting



Comes in



Over \$14.00 \$20 to local Scouting

## Chocolatev **Triple** Delight™

Delicious caramel corn with a decadent dark chocolatey coating and white chocolatey





Crispy cheese popcorn with a spicy punch of





Cheddar Cheese Corn

The perfect combination of light, crispy popcorn and rich white cheddar cheese.



#### COLLECTION

### Cheese Lover's

- White Cheddar Cheese Corn 5 2507
- White Cheddar Cheese Corn 5.25oz.
- Jalaneño Cheddar Cheese 5,250z.