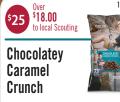

Sweet crunchy caramel corn in a creamy chocolatey coating.





The perfect blend of crispy pretzels wrapped in creamy white chocolatey goodness.







#### COLLECTION

## Sweet & Savory

- Butter Toffee 2007
- White Cheddar Cheese Corn 502
- Chocolatev Triple Delight<sup>™</sup> 13.50z.

Over \$27.00 to local Scouting



Comes in



Over \$14.00 \$20 to local Scouting

## Chocolatev **Triple** Delight™

Delicious caramel corn with a decadent dark chocolatey coating and white chocolatey





Crispy cheese popcorn with a spicy punch of





Cheddar Cheese Corn

The perfect combination of light, crispy popcorn and rich white cheddar cheese.



#### COLLECTION

### Cheese Lover's

- White Cheddar Cheese Corn 5 2507
- White Cheddar Cheese Corn 5.25oz.
- Jalaneño Cheddar Cheese 5,250z.

Over