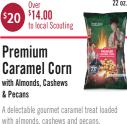

### Cheese Lover's

- White Cheddar Cheese Corn 5 2507
- White Cheddar Cheese Corn 5.25oz.
- Jalaneño Cheddar Cheese 5,250z.

Over \$25.00 to local Scouting

A traditional favorite, Our Classic Caramel Corn is full of rich caramel flavor.