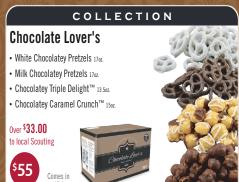

Sweet crunchy caramel corn in a creamy chocolatey coating.

The perfect blend of crispy pretzels wrapped in creamy white chocolatey goodness.

## Chocolatev **Triple** Delight™

Delicious caramel corn with a decadent dark chocolatey coating and white chocolatey

Crispy cheese popcorn with a spicy punch of

Cheddar Cheese Corn

The perfect combination of light, crispy popcorn and rich white cheddar cheese.