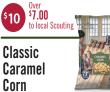

### Cheese Lover's

- White Cheddar Cheese Corn 5 2507
- White Cheddar Cheese Corn 5.25oz.
- Jalaneño Cheddar Cheese 5,250z.

Over \$25.00 to local Scouting

A traditional favorite, Our Classic Caramel Corn is full of rich caramel flavor.