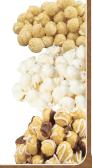

## Sweet & Savory

- Butter Toffee 2007
- White Cheddar Cheese Corn 502
- Chocolatev Triple Delight<sup>™</sup> 13.50z.

Over \$27.00 to local Scouting

Comes in

Over \$14.00 \$20 to local Scouting

## Chocolatev **Triple** Delight™

Delicious caramel corn with a decadent dark chocolatey coating and white chocolatey

Crispy cheese popcorn with a spicy punch of

Cheddar Cheese Corn

The perfect combination of light, crispy popcorn and rich white cheddar cheese.