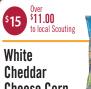

### Cheese Lover's

- White Cheddar Cheese Corn 5 2507
- White Cheddar Cheese Corn 5.25oz.
- Jalaneño Cheddar Cheese 5,250z.

Over \$25.00 to local Scouting

A traditional favorite, Our Classic Caramel Corn is full of rich caramel flavor.