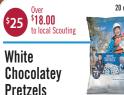

Sweet crunchy caramel corn in a creamy chocolatey coating.

The perfect blend of crispy pretzels wrapped in creamy white chocolatey goodness.